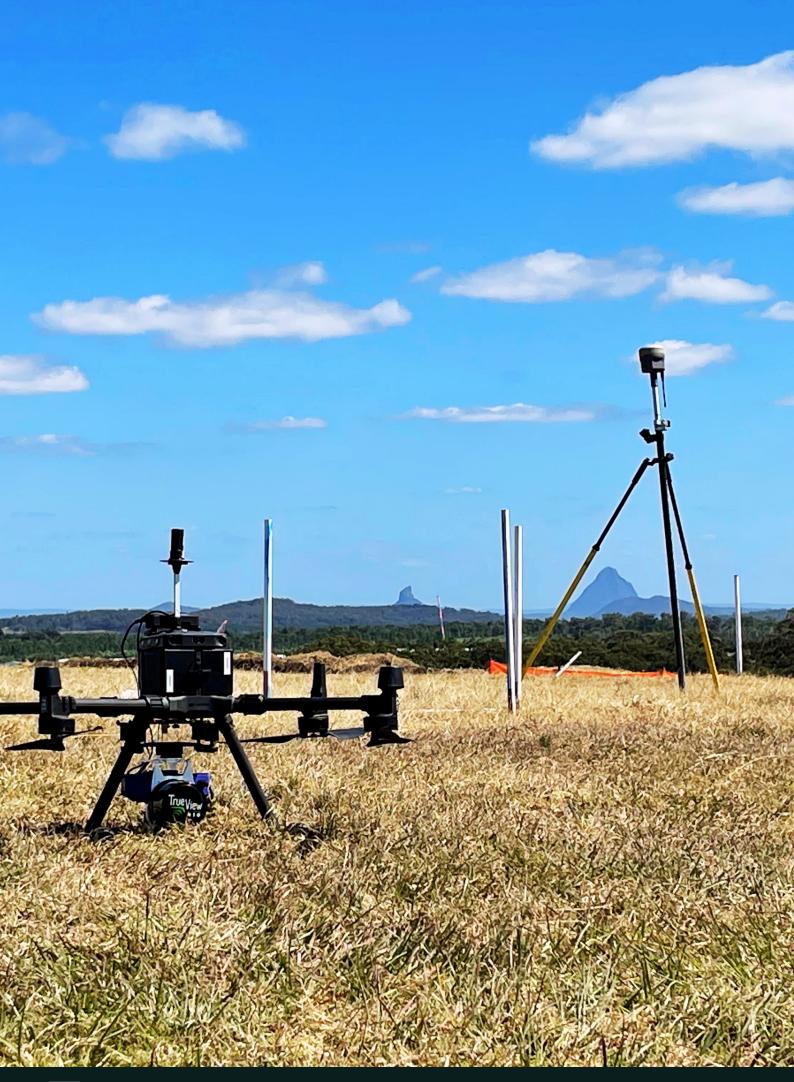

Leveraging their expertise in LIDAR and photogrammetry, GeoCue Group have a history of bringing new products to the market, providing surveyors and geomatics professionals exciting tools for geospatial data extraction. The most recent addition is the fused LIDAR/Camera drone surveying system, the True View® 3D Imaging Systems (3DIS®). The True View 3DIS LiDAR system offers a complete hardware and software solution for our various customers looking to collect high accuracy topographic data.