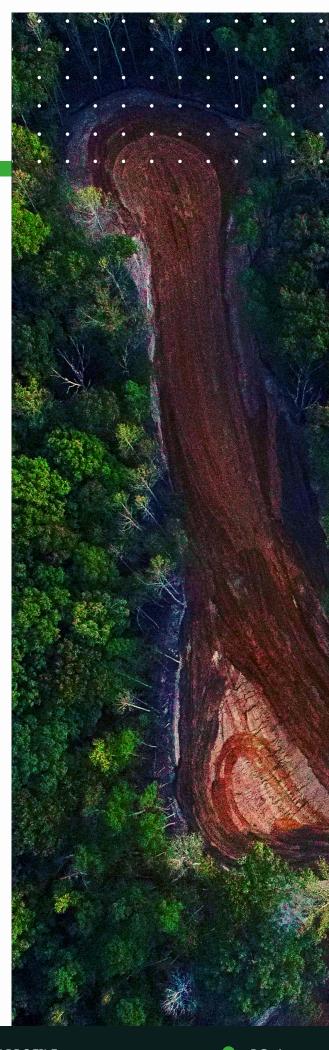

Leveraging their expertise in LIDAR and photogrammetry, GeoCue Group have a history of bringing new products to the market, providing surveyors and geomatics professionals exciting tools for geospatial data extraction. The most recent addition is the fused LIDAR/Camera drone surveying system, the True View® 3D Imaging Systems (3DIS®). The True View 3DIS LiDAR system offers a complete hardware and software solution for our various customers looking to collect high accuracy topographic data.