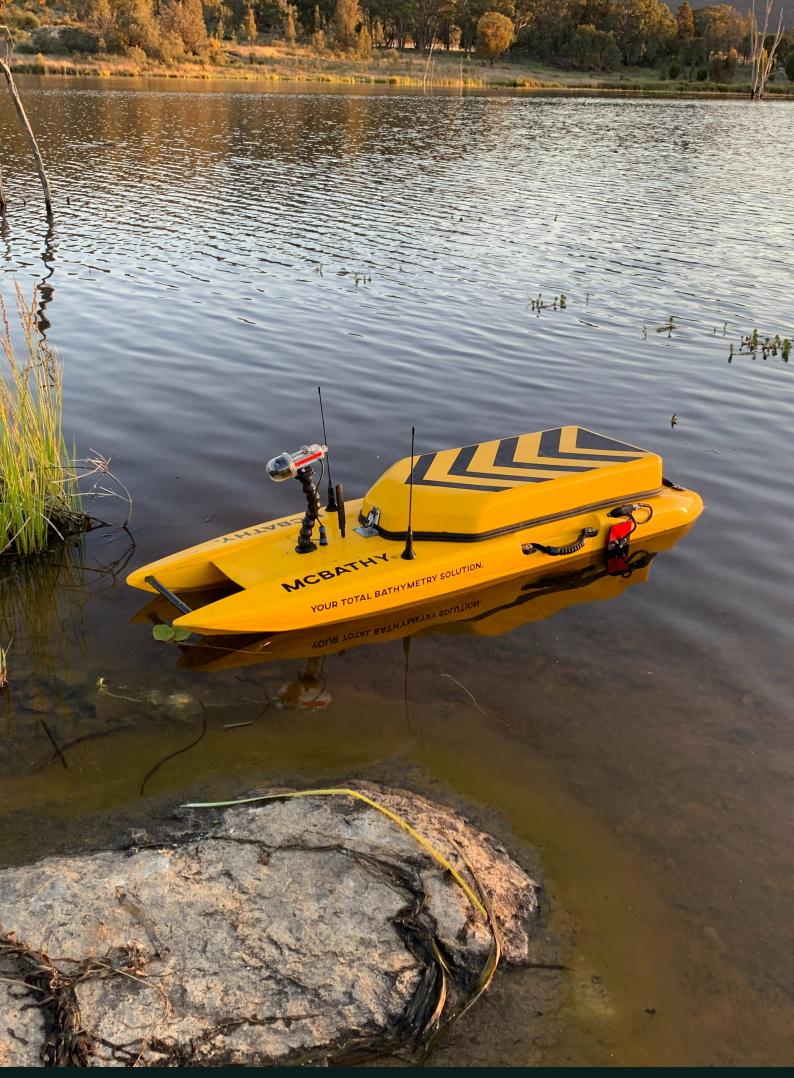

#### BATHYMETRY

McBathy single beam LEARN MORE

McBathy side scan

<u>LEARN MORE</u>

UGCS LEARN MORE

**TDOT**LEARN MORE