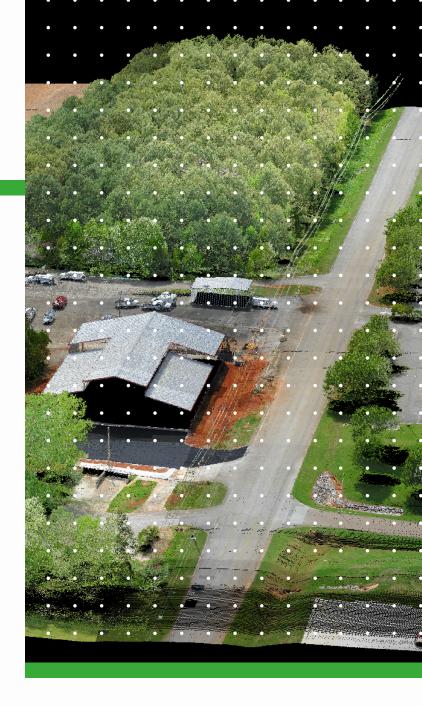

Leveraging their expertise in LIDAR and photogrammetry, GeoCue Group have a history of bringing new products to the market, providing surveyors and geomatics professionals exciting tools for geospatial data extraction. The most recent addition is the fused LIDAR/Camera drone surveying system, the True View® 3D Imaging Systems (3DIS®). The True View 3DIS LiDAR system offers a complete hardware and software solution for our various customers looking to collect high accuracy topographic data.