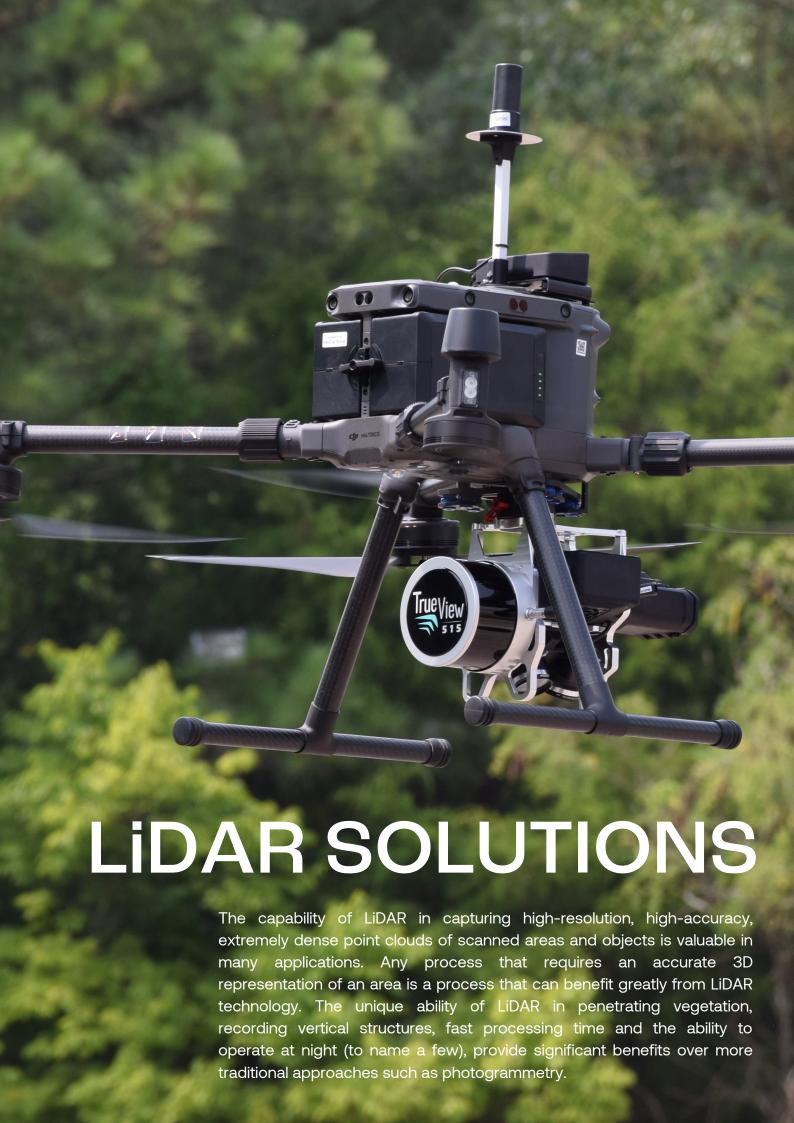

Leveraging their expertise in LIDAR and photogrammetry, GeoCue Group have a history of bringing new products to the market, providing surveyors and geomatics professionals exciting tools for geospatial data extraction. The most recent addition is the fused LIDAR/Camera drone surveying system, the True View® 3D Imaging Systems (3DIS®). The True View 3DIS LiDAR system offers a complete hardware and software solution for our various customers looking to collect high accuracy topographic data.