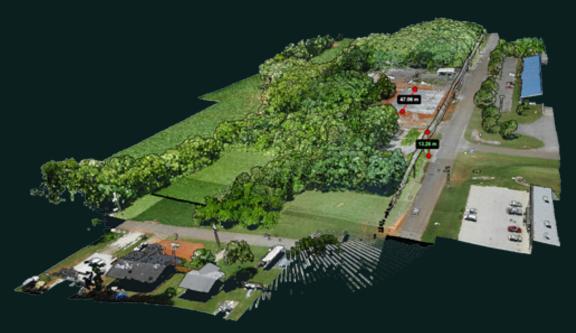

Leveraging their expertise in LIDAR and photogrammetry, GeoCue Group have a history of bringing new products to the market, providing surveyors and geomatics professionals exciting tools for geospatial data extraction. The most recent addition is the fused LIDAR/Camera drone surveying system, the True View® 3D Imaging Systems (3DIS®). The True View 3DIS LiDAR system offers a complete hardware and software solution for our various customers looking to collect high accuracy topographic data.

#### LiDAR

True View 435
LEARN MORE

True View 515
LEARN MORE

True View 635/640

<u>LEARN MORE</u>

True View 645/650 LEARN MORE

Alpha Air 450 LEARN MORE

Zenmuse L1
LEARN MORE