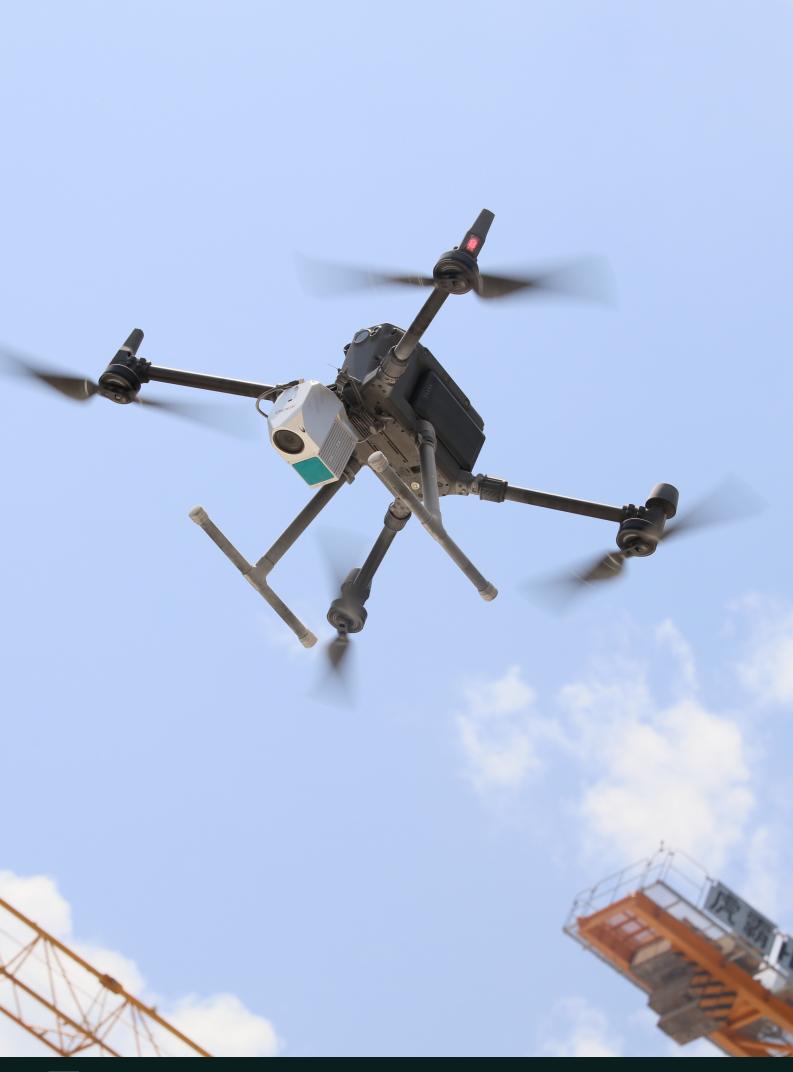

Leveraging their expertise in LIDAR and photogrammetry, GeoCue Group have a history of bringing new products to the market, providing surveyors and geomatics professionals exciting tools for geospatial data extraction. The most recent addition is the fused LIDAR/Camera drone surveying system, the True View® 3D Imaging Systems (3DIS®). The True View 3DIS LiDAR system offers a complete hardware and software solution for our various customers looking to collect high accuracy topographic data.